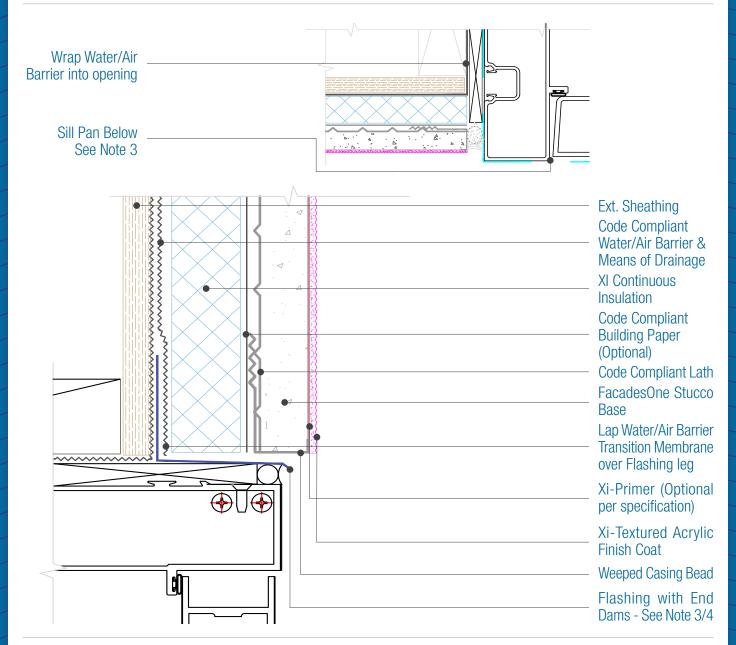

## FacadesOne Xi-Series Assembly Storefront Window Head and Jamb

Date. 06-15-2020 | Detail.F1XI.II.3 v1

## NOTES:

- 1. Provide Air Tight seals at all perimeter of opening for an airtight seal.
- 2. For Rough Opening Protection and options see Water/Air Barrier Manufacturers installation
- 3. The Door must be set in a pan flashing and rough opening protection wrapped into that pan flashing.
- 4. Responsibility of the flashing is not necessarily that of the plastering contractor and should be denoted in the contract documents.
- 5. Flashing must be installed with End Dams and be completely watertight
- 6. For full assembly options, materials and placement of materials refer to the specific FacadesXi System specifications.
- 7. Drainage is required per the current Evaluation Report. See Detail I.3 for material options.